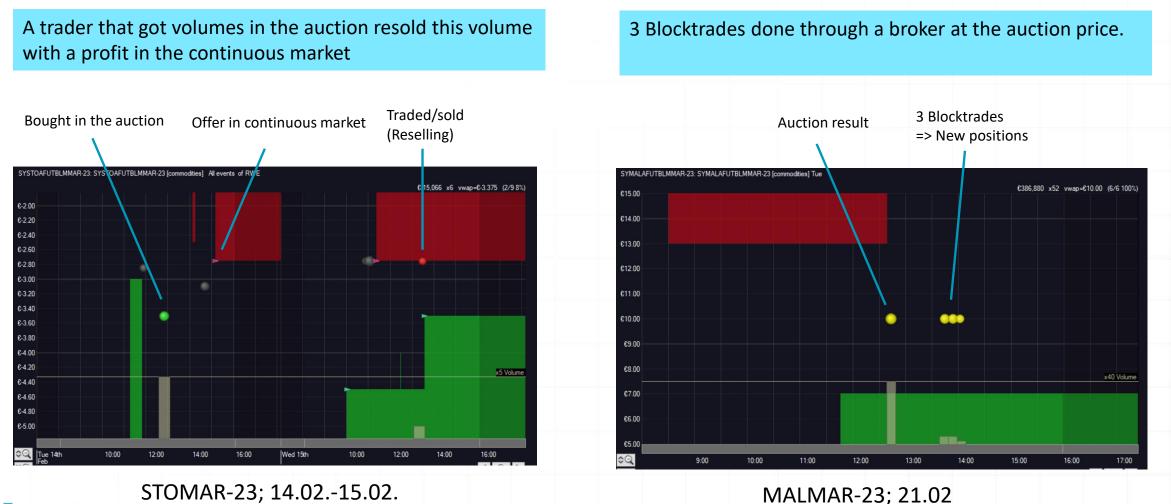

# Svk trades in EPAD— Observations => triggers trading in the continuous market

Reselling in continuous market and new trades/positions based on the auction price