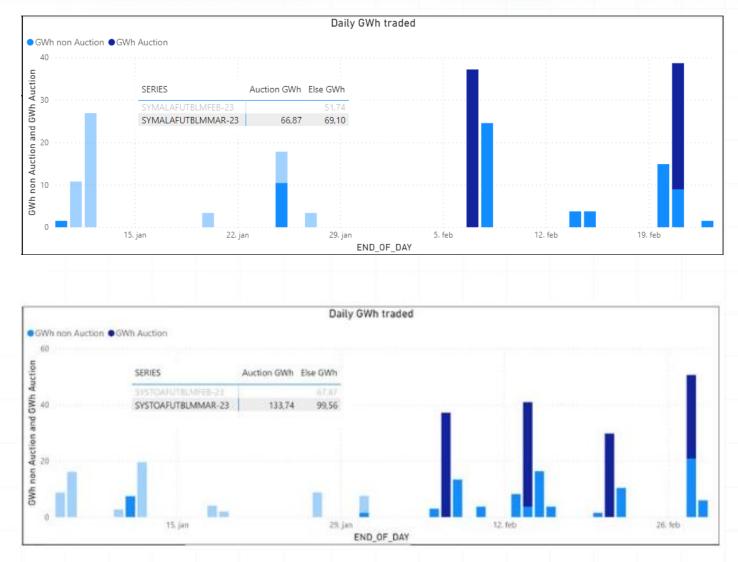

#### Trading in EPAD MALFEB-23 (light blue) and MALMAR-23 (blue) between 1st Jan – 28th February

- $\Rightarrow~$  The auction (dark blue) triggers trading in the continuous market (blue)
- ⇒ The volumes traded in February (Front Month = MAR-23) with start of Svk trades in EPADs has been higher than in January (Front Month = FEB-23)

#### Trading in EPAD STOFEB-23 (light blue) and STOMAR-23 (blue) between 1st Jan – 28th February

- ⇒ The auction (dark blue) triggers trading in the continuous market (blue)
- ⇒ The volumes traded in February (Front Month = MAR-23) with start of Svk trades in EPADs has been higher than in January (Front Month = FEB-23)