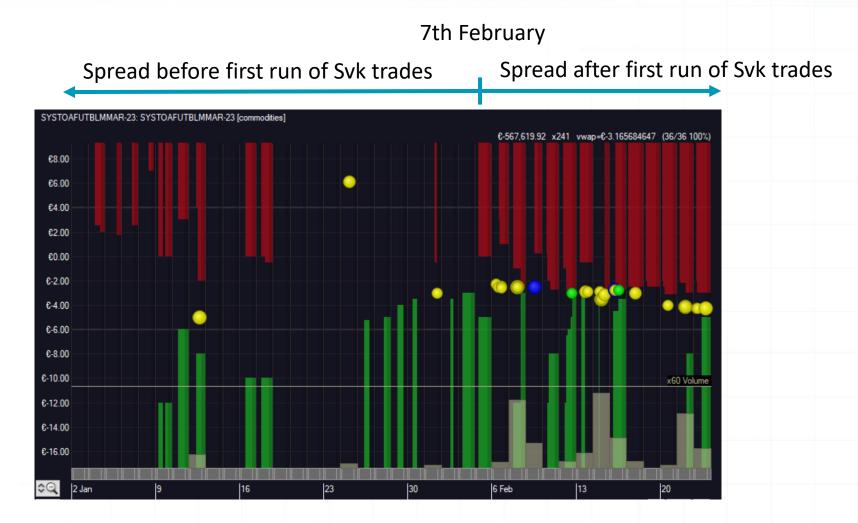

# Svk trades in EPAD – Observations

# Svk trades in EPAD – Observations => triggers trading in the continuous market