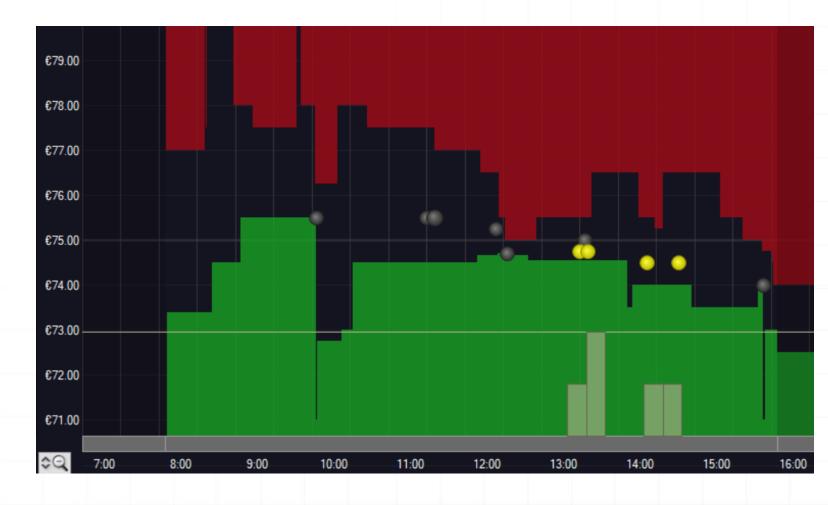

sdaq

# Svk trades in EPAD— Observations => triggers trading in the continuous market

Reselling in continuous market and new trades/positions based on the auction price





# Svk trades in EPAD – Observations

## => News triggers trading in the continuous market



# Svk trades in EPAD – Observations => tighter spreads in the continuous market



🚺 Nasdaq

# Svk trades in EPAD – Observations => tighter spreads in the continuous market



Nasdaq

General Communication: This content contains non-sensitive information

# Svk trades in EPAD – Observations => triggers trading in "System Price Contracts"

A trader was allocated volumes in a calendar contract in the auction on the 28th february

From 13:25h the same trader executed trades in ENOFUTBLYR-24 through a broker; classified as HEDGE





# Svk trades in EPAD – Observations => positive impact on Open Interest

## EPAD MAL Q2-23

EPAD SUN Q2-23



# Svk trades in EPAD – Observations => strong price signal!!

The auction result gives a strong signal of the fair value to the market and is one of the TOP NEWS!

#### Effect on EOD Daily Fix: MALMAR-23 between 7th Feb and 21st Feb





### Nasdao

# Summary: Establishment of Svk support in EPADs

- Facilitate for hedging opportunities in the concerned bidding zones for all market participants
- Building Open Interest and supporting the EPAD continuous market functioning & integrity as the highest priority
- Contribute to reliable price formation and transparent prices on the exchange
- Clearing to reduce counterparty risk
- The exchange and clearing rules are commonly known f