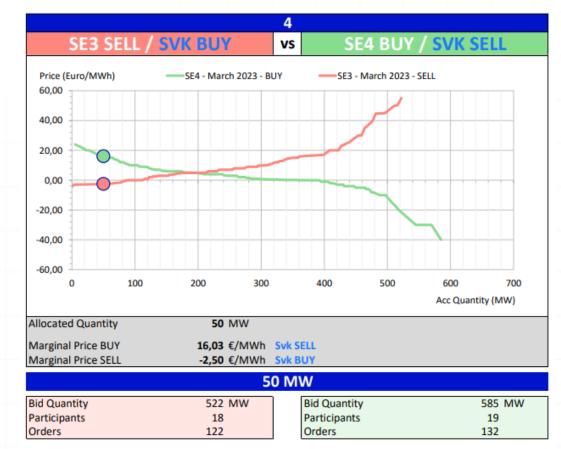

#### **Overview per Bidding Zone:**

- 10 to 20 participants
- 5-10 times oversubscribed
- 50 to 150 orders