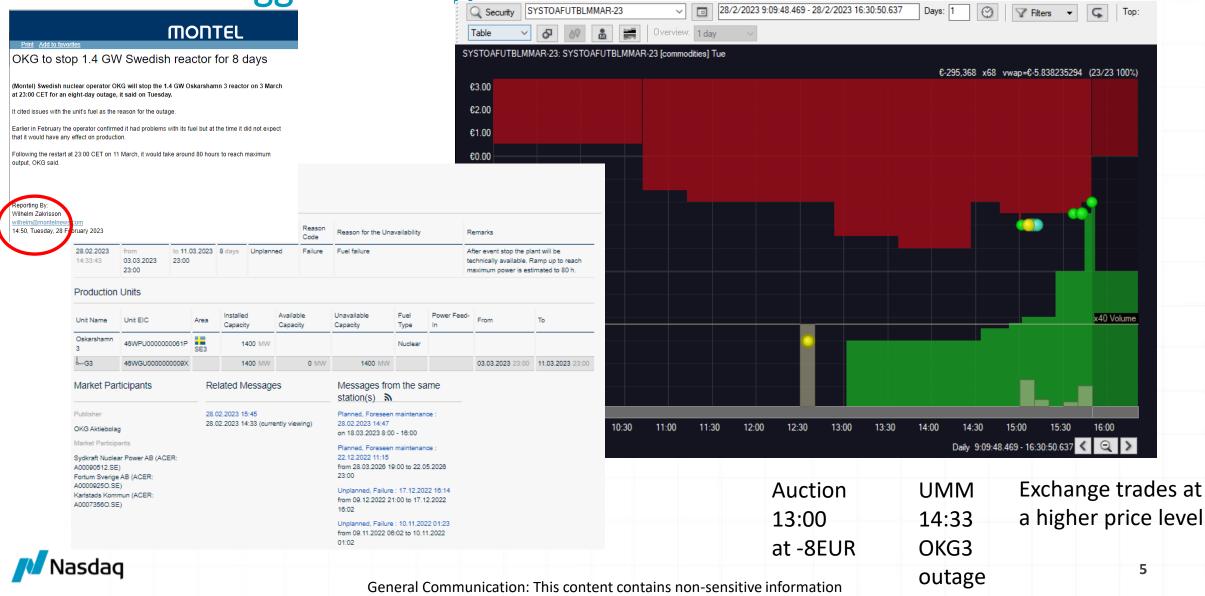

# Svk trades in EPAD – Observations => triggers trading in "System Price Contracts"

A trader was allocated volumes in a calendar contract in the auction on the 28th february

From 13:25h the same trader executed trades in ENOFUTBLYR-24 through a broker; classified as HEDGE