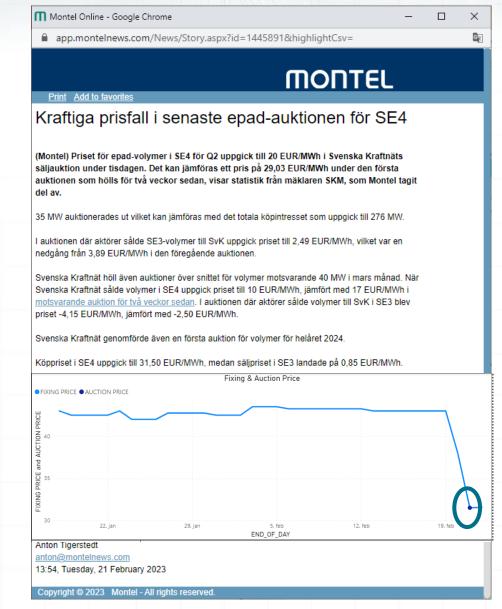

🚺 Nasdaq

# Svk trades in EPAD – Observations => tighter spreads in the continuous market



Nasdaq

General Communication: This content contains non-sensitive information

# Svk trades in EPAD – Observations => triggers trading in "System Price Contracts"

A trader was allocated volumes in a calendar contract in the auction on the 28th february

From 13:25h the same trader executed trades in ENOFUTBLYR-24 through a broker; classified as HEDGE





# Svk trades in EPAD – Observations => positive impact on Open Interest

## EPAD MAL Q2-23

EPAD SUN Q2-23



# Svk trades in EPAD – Observations => strong price signal!!

The auction result gives a strong signal of the fair value to the market and is one of the TOP NEWS!

#### Effect on EOD Daily Fix: MALMAR-23 between 7th Feb and 21st Feb





### Nasdao

# Summary: Establishment of Svk support in EPADs

- Facilitate for hedging opportunities in the concerned bidding zones for all market participants
- Building Open Interest and supporting the EPAD continuous market functioning & integrity as the highest priority
- Contribute to reliable price formation and transparent prices on the exchange
- Clearing to reduce counterparty risk
- The exchange and clearing rules are commonly known for all market players.
- Systems are established for trading, clearing and market surveillance.

Well functioning markets with transparency, tight spreads and high liquidity will reduce the cost for hedging

#### Nasdaq

# More EPAD support around the corner?

#### SvK: Epad-auktionerna ska ses som ett pilotprojekt

(Montel) Svenska Kraftnäts intro