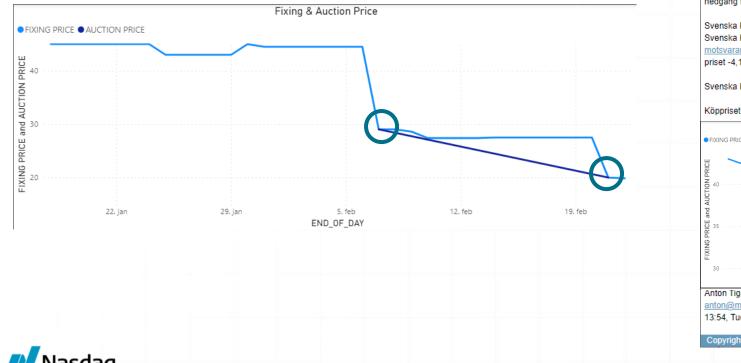

🚺 Nasdaq

# Svk trades in EPAD – Observations => tighter spreads in the continuous market



Nasdaq

General Communication: This content contains non-sensitive information

# Svk trades in EPAD – Observations => triggers trading in "System Price Contracts"

A trader was allocated volumes in a calendar contract in the auction on the 28th february

From 13:25h the same trader executed trades in ENOFUTBLYR-24 through a broker; classified as HEDGE





# Svk trades in EPAD – Observations => positive impact on Open Interest

## EPAD MAL Q2-23

EPAD SUN Q2-23



# Svk trades in EPAD – Observations => strong price signal!!

The auction result gives a strong signal of the fair value to the market and is one of the TOP NEWS!

#### Effect on EOD Daily Fix: MALMAR-23 between 7th Feb and 21st Feb





### Nasdao

# Summary: Establishment of Svk support in EPADs

- Facilitate for hedging opportunities in the concerned bidding zones for all market participants
- Building Open Interest and supporting the EPAD continuous market functioning & integrity as the highest priority
- Contribute to reliable price formation and transparent prices on the exchange
- Clearing to reduce counterparty risk
- The exchange and clearing rules are commonly known for all market players.
- Systems are established for trading, clearing and market surveillance.

Well functioning markets with transparency, tight spreads and high liquidity will reduce the cost for hedging

#### Nasdaq

# More EPAD support around the corner?

#### SvK: Epad-auktionerna ska ses som ett pilotprojekt

(Montel) Svenska Kraftnäts int