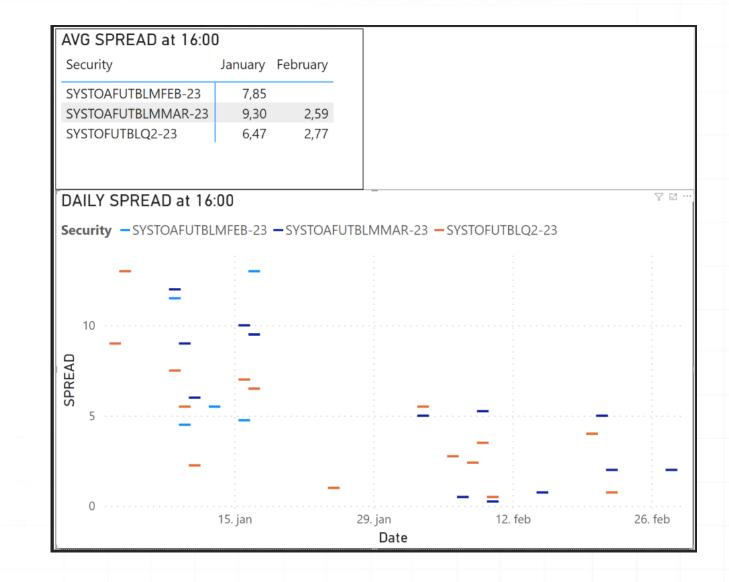

# Svk trades in EPAD – Observations => tighter spreads in the continuous market

🚺 Nasdaq

# Svk trades in EPAD – Observations => tighter spreads in the continuous market

Nasdaq

General Communication: This content contains non-sensitive information