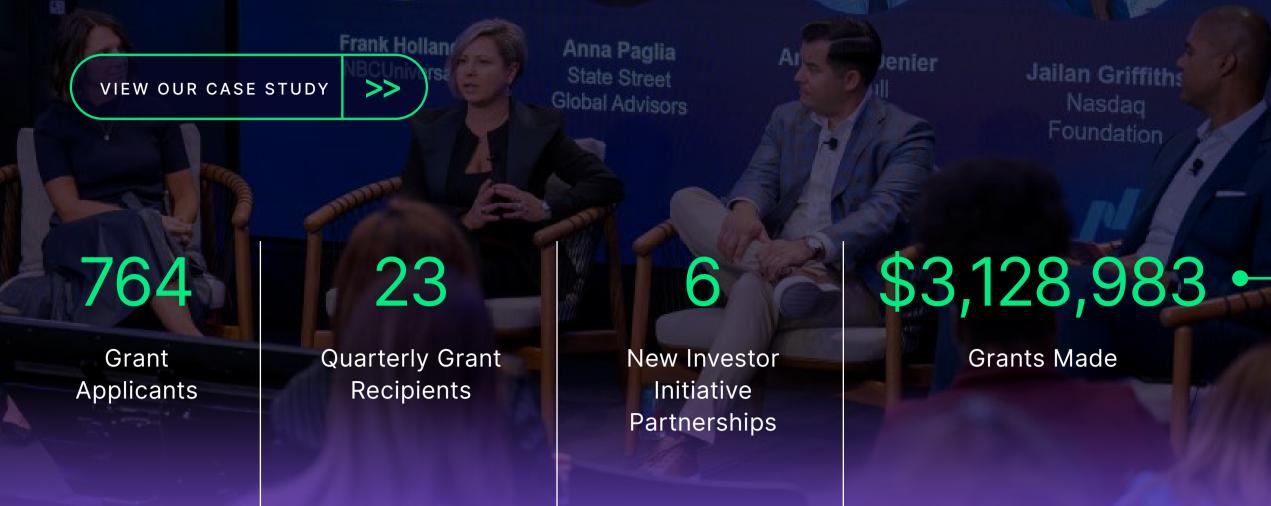

#### Nasdaq Foundation

Over the past year, the Nasdaq Foundation has continued to make progress towards our mission of reimaging investor engagement and diversifying entrepreneurship, growing our network of partners through the Quarterly Grant Program and the New Investor Initiative.

101,312 **Entrepreneurs Served** 

VIEW OUR CASE STUDY

60% Women Entrepreneurs

65% Entrepreneurs of Color

12,2 Hours of Education

**Countries Reached** 